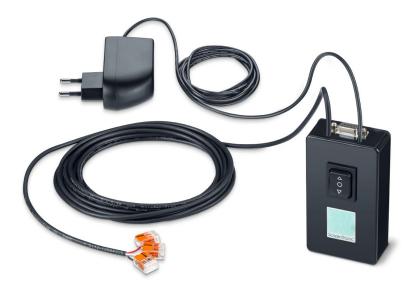

## **Configuration Power Supply 24V SC**

Configuration and assembly power supply for configuration, test and assembling of blinds (3-wire) with control-LEDs for mains voltage and communication.

Including switch for pole reversal and connection cable (3-wire).

For connection to the USB port of a PC/notebook addition, the configuration interface ST2901 is required.

## **Technical Features:**

- Plug-In switching power supply 24V DC
- Switch for pole reversal
- Data-Interface
- for 1 blind

| Description                       | Order No. |
|-----------------------------------|-----------|
| Configuration Power Supply 24V SC | ST1811    |